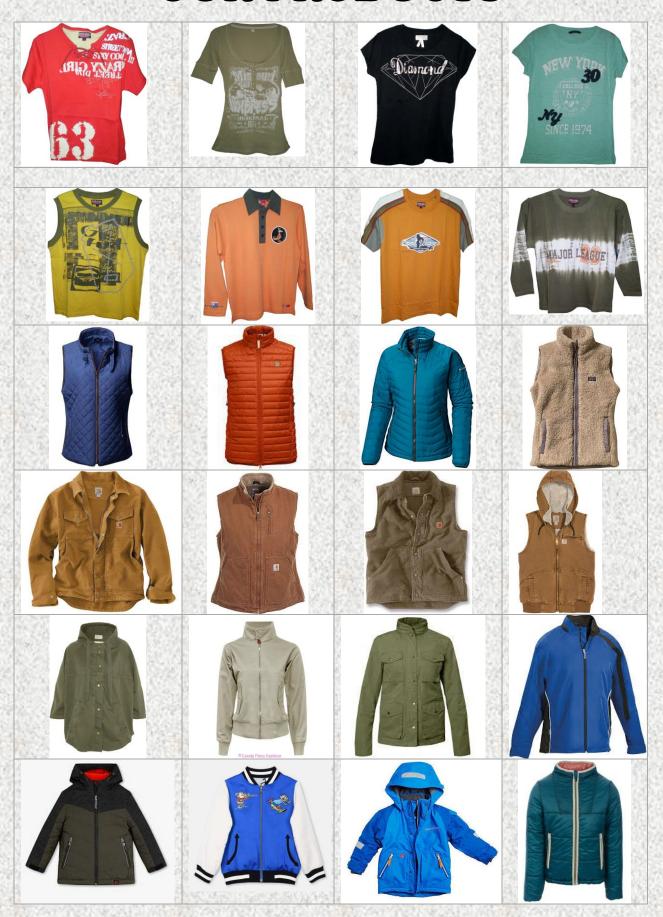

### Main Product

**Knitting Section**: Single Jersey, Pique, Fleece, France Terry,

1x1 Rib, 2x2 Rib, 2x1 Rib (Flat & Circular Knit)

Fake Down Processing, Quilting Knitting

Garments Section : Jacket, Pant, Swimming Short, Sweater, Vest,

T-Shirt, Polo-Shirt, Sweat Shirt, Pajama Set,

Shirt, Pant, Light Woven Trousers & Shorts,

Ladies dress.

Crush Fiber : All kinds of Crush Fiber, Duck Down for Jacket.

Quilting : All kinds of Quilting for Jacket & Bed Sheets.

#### **OUR PRODUCTS**