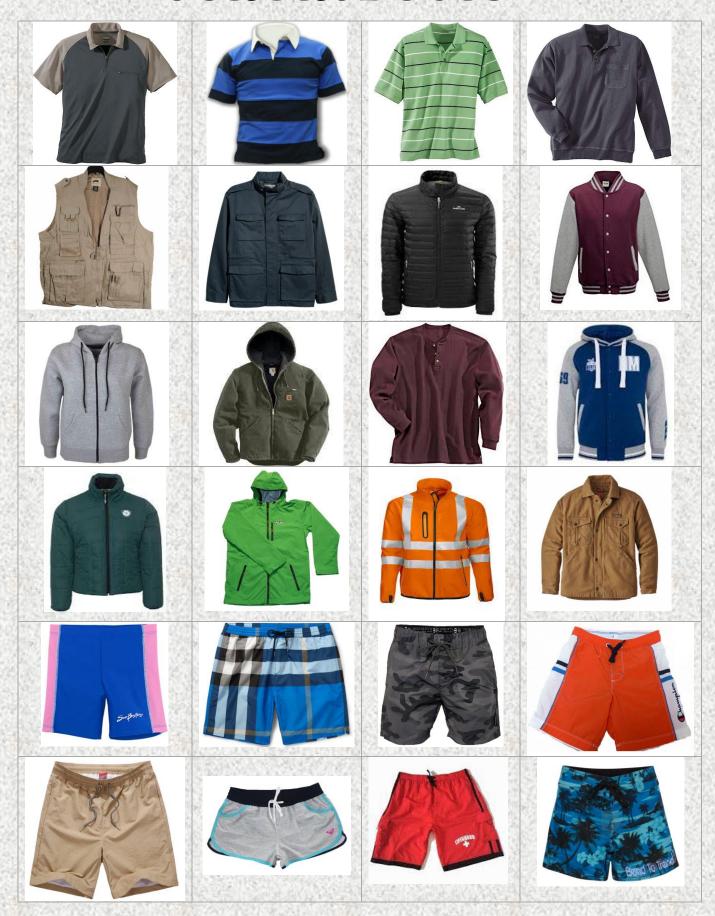

### Main Product

**Knitting Section**: Single Jersey, Pique, Fleece, France Terry,

1x1 Rib, 2x2 Rib, 2x1 Rib (Flat & Circular Knit)

Fake Down Processing, Quilting Knitting

Garments Section : Jacket, Pant, Swimming Short, Sweater, Vest,

T-Shirt, Polo-Shirt, Sweat Shirt, Pajama Set,

Shirt, Pant, Light Woven Trousers & Shorts,

Ladies dress.

Crush Fiber : All kinds of Crush Fiber, Duck Down for Jacket.

Quilting : All kinds of Quilting for Jacket & Bed Sheets.

#### **OUR PRODUCTS**