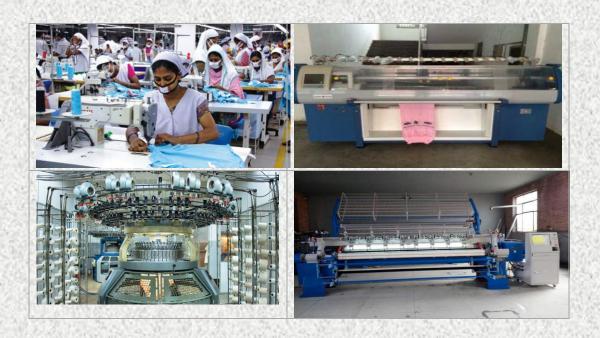

# Manpower Info

Office Stuff 9 Person

Knitting Section 30 Person

Sewing Stuff 17 Person

Sewing Operator 81 Person

Sewing Helper 43 Person

Quality & Finishing 26 Person

Cutting Section 8 Person

### Machine List

| Sewing Section |                                      |        |                |                                         |  |
|----------------|--------------------------------------|--------|----------------|-----------------------------------------|--|
| SL             | Name Of Machineries                  | Qty    | Brand          | Remarks                                 |  |
| NO.            |                                      |        |                |                                         |  |
| 1              | PLAIN MACHINE SINGLE NEEDLE          | 62     | JACK           |                                         |  |
| 2              | PLAIN MACHINE SINGLE NEEDLE          | 45     | JUKI           |                                         |  |
| 3              | PLAIN MACHINE SINGLE NEEDLE          | 4      | JUKAI          |                                         |  |
| 4              | PLAIN MACHINE 2-NEEDLE               | 2      | JACK           |                                         |  |
| 5              | PLAIN MACHINE 2-NEEDLE               | 2      | BROTHERS       |                                         |  |
| 6              | FLAT LOCK<br>NARROW CYLINDER BED     | 2      | SIRUBA         |                                         |  |
| 7              | FLAT LOCK<br>COMPRESSOR CYLINDER BED | 2      | JACK           |                                         |  |
| 8              | FLATLOCK                             | 4      | SIRUBA         | day in the                              |  |
| 9              | OVERLOCK (4-thread)                  | 25     | JACK           |                                         |  |
| 10             | OVERLOCK (5-thread)                  | 16     | JACK           | 3 m 2 m 2 m 3 m 3 m 3 m 3 m 3 m 3 m 3 m |  |
| 11             | CHAINSTITCH                          | 4      | JUKI           | 3.030.00                                |  |
| 12             | CHAINSTITCH                          | 4      | JACK           |                                         |  |
| 13             | KANSAI                               | 3      | KANSAI         |                                         |  |
| 14             | FEED OF THE LIGHT                    | 2      | JUKI           |                                         |  |
| 15             | BUTTON HOLE STITCH                   | 1      | JUKI           |                                         |  |
| 16             | BUTTON HOLE STITCH                   | 2      | BROTHER        |                                         |  |
| 17             | BARTEK                               | 2      | JUKI           |                                         |  |
| 18             | RIB CUTTER MACHINE                   | 1      | JACK           |                                         |  |
| 19             | FLAT LOCK PIPING                     | 2      | JACK           |                                         |  |
| 20             | FABRIC CUTTING MACHINE               | 2      | KM             |                                         |  |
| 21             | PADDING HEAT CUTTING MACHINE         | 1      | Day in the     |                                         |  |
| 22             | VACCUM IRON TABLE                    | 8      |                | <b>LANGE OF</b>                         |  |
| 23             | STEAM IRON                           | 8      | <b>主张位为第二条</b> |                                         |  |
| 17613          | TOTA                                 | AL 207 | SETS           |                                         |  |

#### **Machine List**

| Knitting Section  MACHINERY LIST |                                     |       |     |         |  |  |
|----------------------------------|-------------------------------------|-------|-----|---------|--|--|
|                                  |                                     |       |     |         |  |  |
| 1                                | COMPUTERISED FLAT KNIT MACHINE      | 14 GG | 80" | 12 SETS |  |  |
| 2                                | COMPUTERISED FLAT KNIT MACHINE      | 14 GG | 76" | 5 SETS  |  |  |
| 3                                | AUTOMATIC FLAT KNIT MACHINE         | 12 GG | 72" | 10 SETS |  |  |
| 4                                | COMPUTERISED FLAT KNIT MACHINE      | 14 GG | 68" | 12 SETS |  |  |
| 5                                | AUTOMATIC FLAT KNIT MACHINE         | 14 GG | 64" | 04 SETS |  |  |
| 6                                | AUTOMATIC FLAT KNIT MACHINE         | 14 GG | 52" | 03 SETS |  |  |
| 7                                | AUTOMATIC FLAT KNIT MACHINE         | 12 GG | 42" | 04 SETS |  |  |
| 8                                | CIRCULAR KNIT SINGLE JERSEY MACHINE | 24 GG | 32" | 1 SET   |  |  |
| 9                                | CIRCULAR KNIT SINGLE JERSEY MACHINE | 24 GG | 36" | 1 SET   |  |  |
| 10                               | CIRCULAR KNIT RIB MACHINE           | 20 GG | 30" | 1 SET   |  |  |
| 11                               | CIRCULAR KNIT INTERLOCK MACHINE     | 24 GG | 30" | 1 SET   |  |  |
| 12.                              | QUILTING MACHINE                    |       |     | 5 SET   |  |  |
| 13.                              | FIBRE CRASHING MACHINE              |       |     | 1 SET   |  |  |
| TOTAL:                           |                                     |       |     | 60 SETS |  |  |